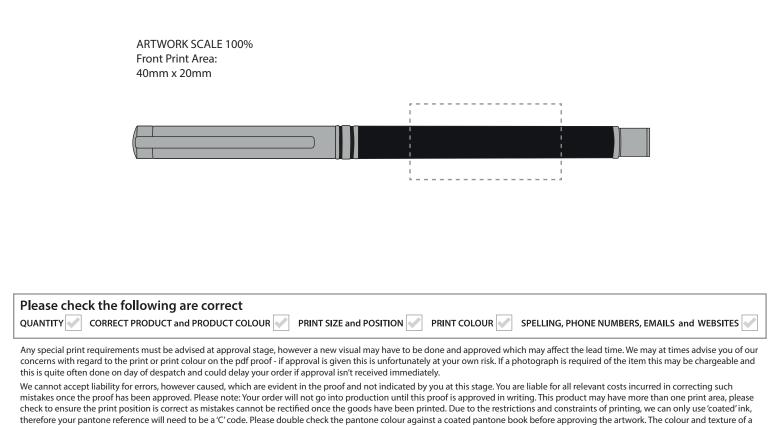

## **Artwork Approval**

| · · · · · · · · · · · · · · · · · · · |            |                                             |  |  |  |  |  |  |  |
|---------------------------------------|------------|---------------------------------------------|--|--|--|--|--|--|--|
| Your Ref:                             | Quantity:  | Product Code: TPC923301 LEGANT ROLL         |  |  |  |  |  |  |  |
| Our Ref:                              | Version: 1 | Product Colour: BLACK                       |  |  |  |  |  |  |  |
| PRODUCT NOTES:                        |            | We stock this item in the following colours |  |  |  |  |  |  |  |

The dashed line is to demonstrate print area and will not appear on your printed item

## **PRINTING CONCERNS:**

| ARTWORK SCALE 100% |   |   |   |   |   |   |   |   |   |   |   |   |   |   |   |   |   |    |  |
|--------------------|---|---|---|---|---|---|---|---|---|---|---|---|---|---|---|---|---|----|--|
|                    | - | - | - | - | - | - | - | - | - | - | - | - | - | - | - | - | - | 1  |  |
|                    |   |   |   |   |   |   |   |   |   |   |   |   |   |   |   |   |   | ł  |  |
|                    | - | _ | _ | _ | _ | _ | _ | _ | _ | _ | _ | - | _ | _ | _ | _ | _ | i. |  |